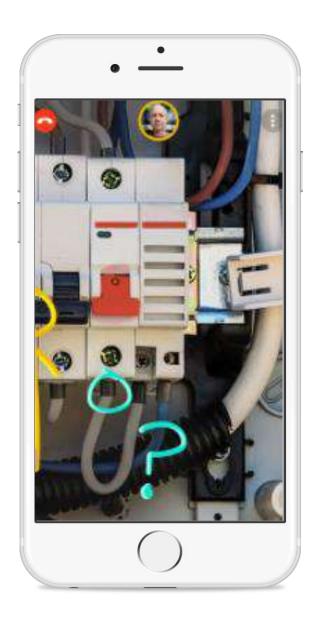

## ANNOTATIONS THAT 'STICK'

## BEST IN CLASS TECHNOLOGY

Building and recognizing your environment in real-time