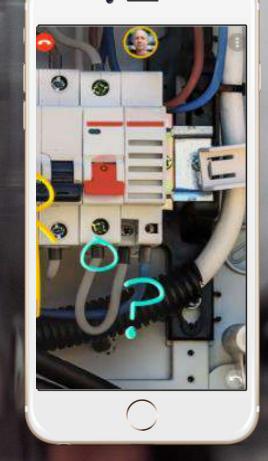

## ANNOTATIONS THAT 'STICK'

## BEST IN CLASS TECHNOLOGY

Building and recognizing your environment in real-time