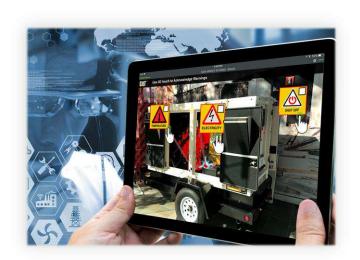

## vuforia® chalk™ | SESSION SUMMARY

- Chalk can automatically store and display the "points of interest" at the end of a session.
- "Points of interest" are auto-captured based on annotations made by the session participants.
- These images can be used to:
  - Attach to work orders as evidence of service work
  - Improve QC processes (verify thoroughness and correctness of fix)
  - Share knowledge to scale service and training of field technicians (especially for new products)
  - Share feedback to identify design flaws, design improvements or support improvements.