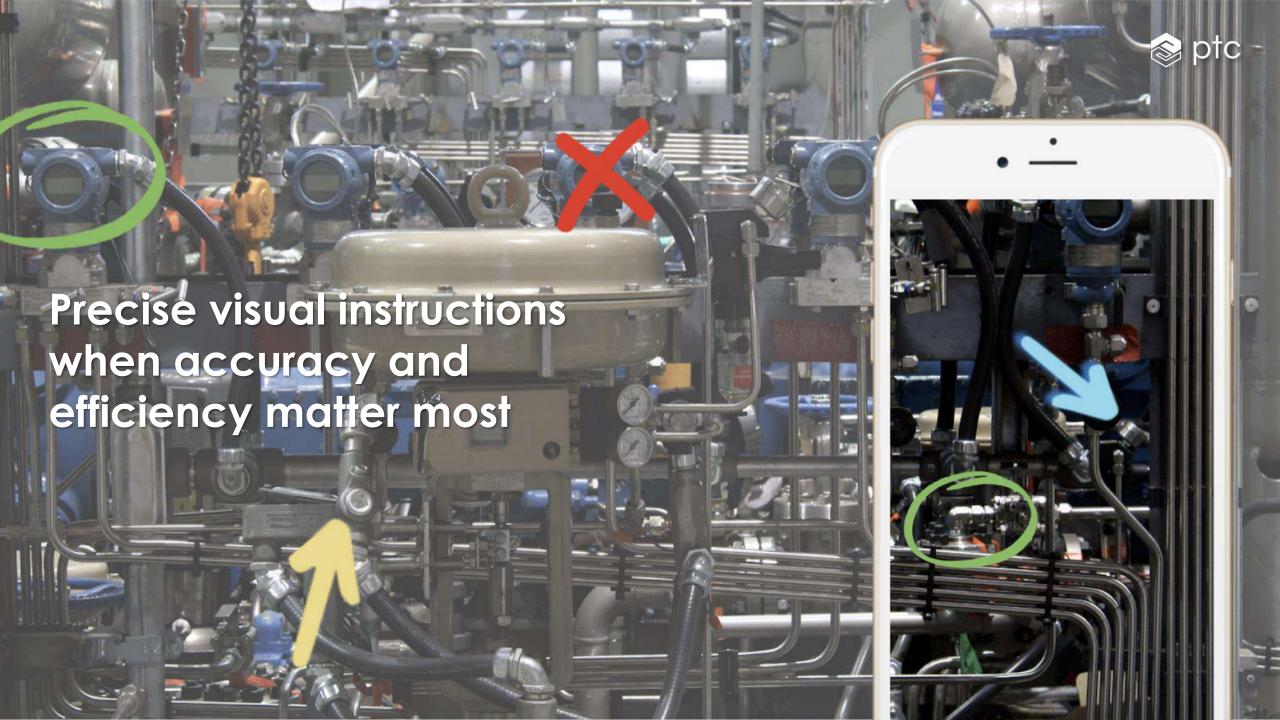

## ANNOTATIONS THAT 'STICK'

## BEST IN CLASS TECHNOLOGY

Building and recognizing your environment in real-time