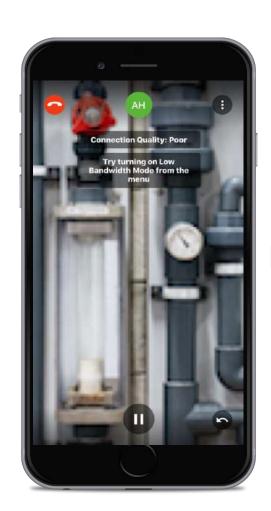

## vuforia® chalk™ | LOW BANDWIDTH MODE

Low Bandwidth Solution

"Chalk is moving towards becoming an essential part of our customer offering to minimize downtime by providing immediate expert knowledge to the field at any time in any location"