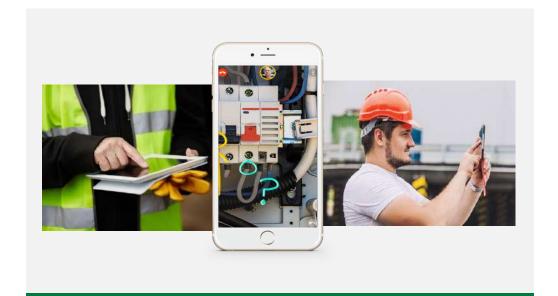

## vuforia® chalk™

for Remote Assistance

Allows an expert to "see what I see" and annotate in a shared workspace

## EASY TO USE

Vuforia Chalk is a simple, intuitive tool that brings your workforce together to solve problems on the devices they use today. Accessibility and ease of use makes Chalk the most effective "gateway" solution for deploying enterprise AR