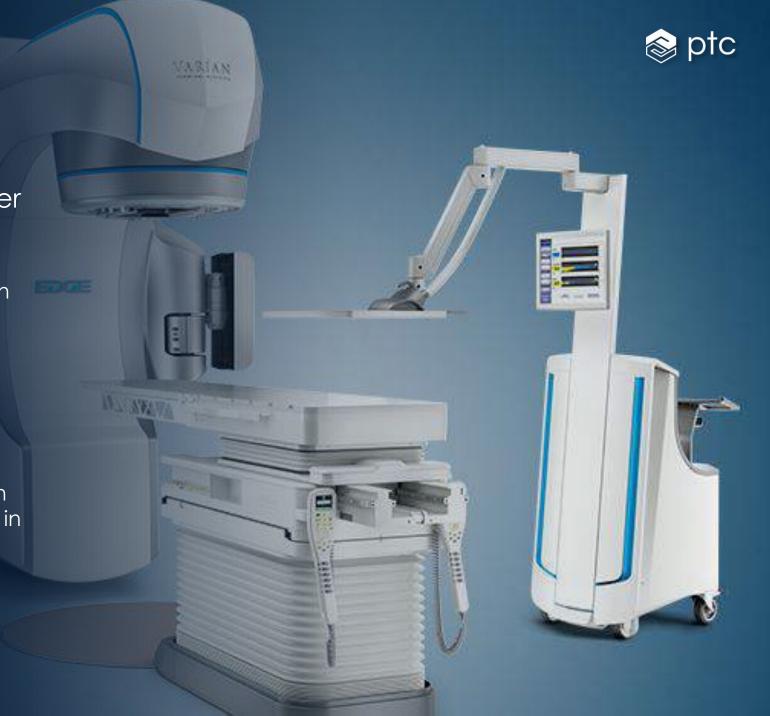

## Varian

Global leader in integrated cancer therapy systems

- Holds approximately 55% of the \$5 billion global radiation oncology market
- Linear accelerator install base of over 7,800 machines globally, more than double the installed base of closest competitors
- Service organization employs more than 2,000 people, generating over \$1 billion in annual revenue

## varian

"Traditionally our technicians are working through thousands of pages of manuals for onsite troubleshooting and support. Vuforia Chalk and AR enables us deliver anytime, anywhere interactive guidance–providing a new level of collaboration and transparency between our technicians and product specialists around the globe."