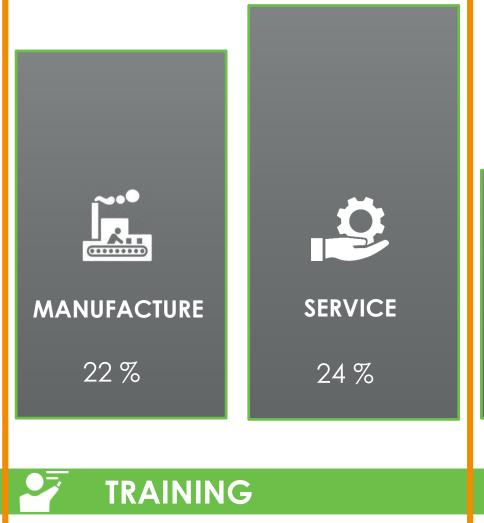

## MANUFACTURING AND SERVICE PRESSURES TODAY

## MANUFACTURING AND SERVICE PRESSURES TODAY

**TRAINING** 

## MANUFACTURING AND SERVICE PRESSURES TODAY

Remote Assistance is the ability for a subject matter expert to provide on the job support to a frontline worker from anywhere in the world.