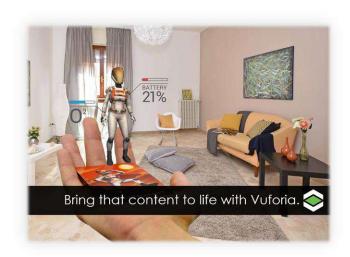

## EASY TO USE

Vuforia Chalk is a simple, intuitive tool that brings your workforce together to solve problems on the devices they use today. Accessibility and ease of use makes Chalk the most effective "gateway" solution for deploying enterprise AR

## ANNOTATIONS THAT 'STICK'