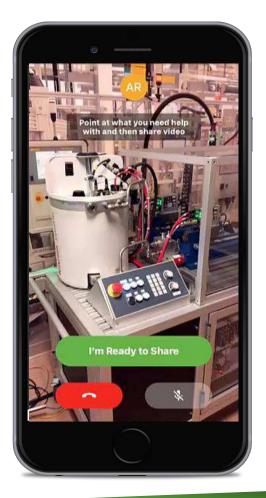

## vuforia® chalk™

for Remote Assistance

Allows an expert to "see what I see" and annotate in a shared workspace

## EASY TO USE

Vuforia Chalk is a simple, intuitive tool that brings your workforce together to solve problems on the devices they use today. Accessibility and ease of use makes Chalk the most effective "gateway" solution for deploying enterprise AR