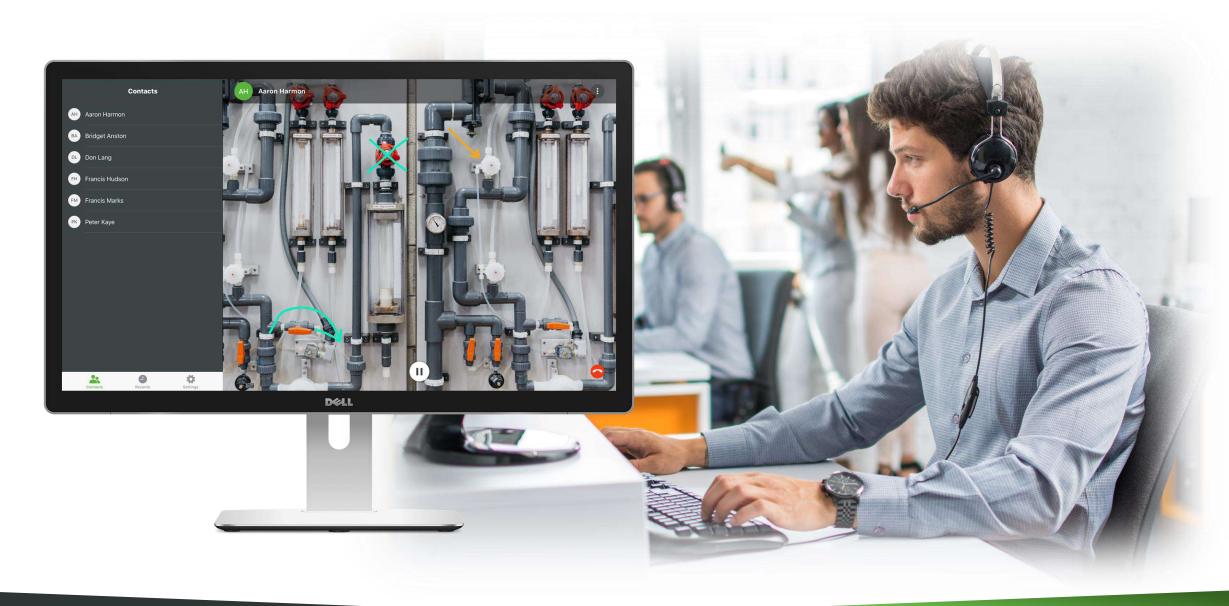

g to minimize downtime by providing immediate expert knowledge to the field at any time in any location"

Graeme Russell,
Product Manager – Data Driven Advantage

## vuforia® chalk™ | SESSION SUMMARY





- Chalk can automatically store and display the "points of interest" at the end of a session.
- "Points of interest" are auto-captured based on annotations made by the session participants.
- These images can be used to:
  - Attach to work orders as evidence of service work
  - Improve QC processes (verify thoroughness and correctness of fix)
  - Share knowledge to scale service and training of field technicians (especially for new products)
  - Share feedback to identify design flaws, design improvements or support improvements.

## vuforia® chalk™ | DESKTOP CLIENT FOR REMOTE EXPERTS





## vuforia® chalk™ | SHARE MY EXPERIENCE











**Technician:** Request help from View



**Expert:** Provide help from Chalk

## vuforia® chalk™ | TELEPORT... IS IT POSSIBLE?







What if the **Remote Expert** could go back on their own to an area the **Field Technician** showed earlier in their session?

**Teleport** is a future Chalk feature that enables a Remote Expert to freely navigate the Field Technician's physical environment on their own.

Similar to **Google Maps' Street View** where we can virtually experience and explore the physical street at our own pace.

## vuforia® chalk™



## **VUFORIA CHALK**30-DAY EVALUATION

- 30-day free access to Vuforia Chalk
- Chalk Admin Center usage
- Add & manage up to 50 users
- Full-suite of commercially available features
- No migra