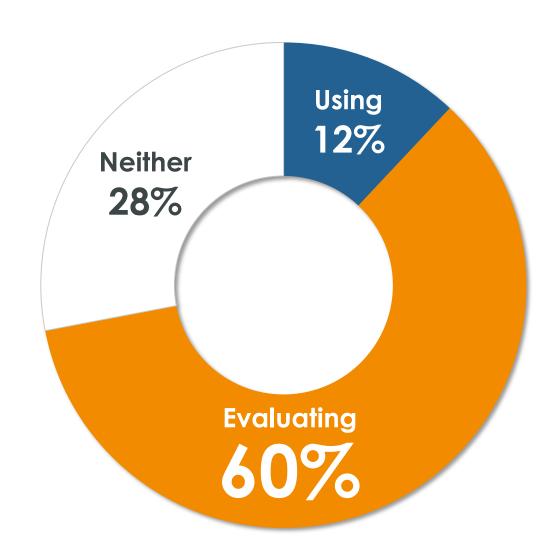

## AR IN THE SERVICE INDUSTRY TODAY

Is your organization currently using AR for service and support?

The Feasibility of Augmented Reality in Service: The Service Council, 2017 Survey Results

## AR IN THE SERVICE INDUSTRY TODAY

Market view of AR in service today....

What service business challenges are AR applications most suited to solve?

71%: Improve on the job support

What Devices will your technicians use to access AR content?