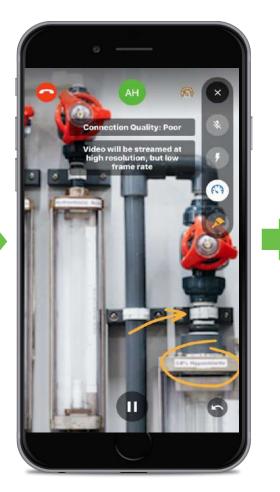

## vuforia® chalk™ | LOW BANDWIDTH MODE

Low Bandwidth Solution

"Chalk is moving towards becoming an essential part of our customer offering to minimize downtime by providing immediate expert knowledge to the field at any time in any location"