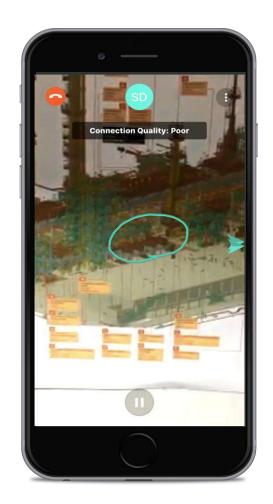

## vuforia® chalk™ | LOW BANDWIDTH MODE

Low Bandwidth Solution

"Chalk is moving towards becoming an essential part of our customer offering to minimize downtime by providing immediate expert knowledge to the field at any time in any location"