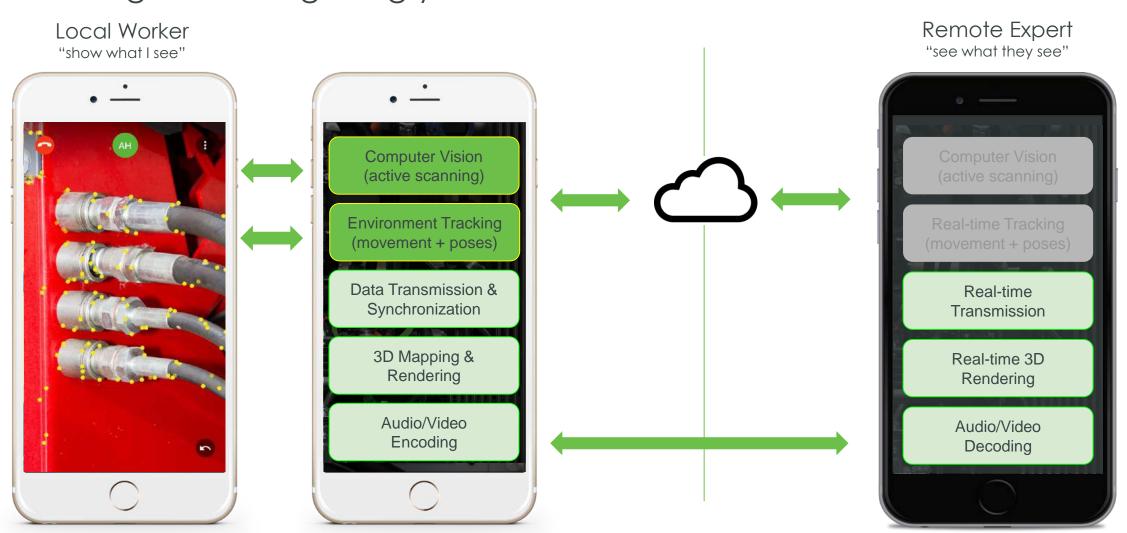

## BEST IN CLASS TECHNOLOGY

Building and recognizing your environment in real-time