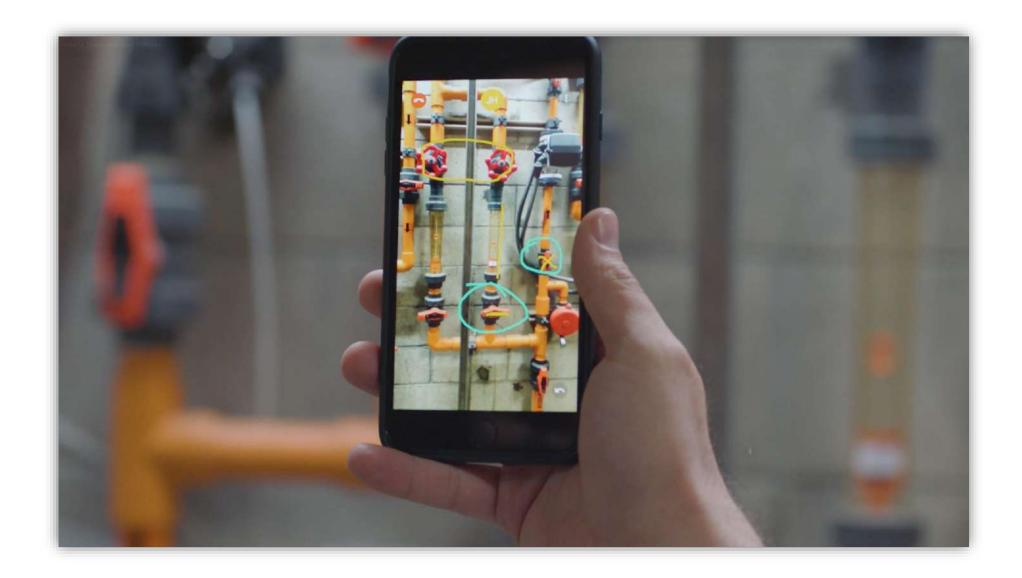

## ANNOTATIONS THAT 'STICK'

## BEST IN CLASS TECHNOLOGY

Building and recognizing your environment in real-time