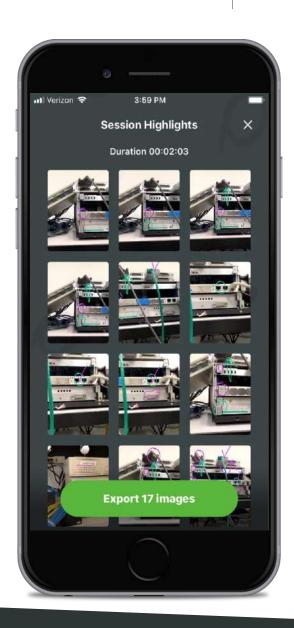

## vuforia® chalk™ | SESSION SUMMARY

- Chalk can automatically store and display the "points of interest" at the end of a session.
- "Points of interest" are auto-captured based on annotations made by the session participants.
- These images can be used to:
  - Attach to work orders as evidence of service work
  - Improve QC processes (verify thoroughness and correctness of fix)
  - Share knowledge to scale service and training of field technicians (especially for new products)
  - Share feedback to identify design flaws, design improvements or support improvements.