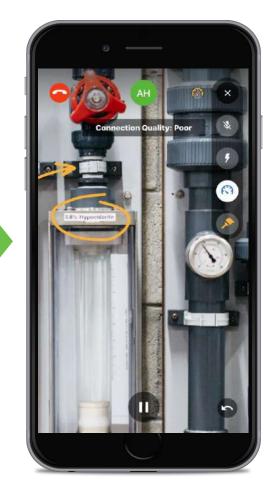

## vuforia® chalk™ | LOW BANDWIDTH MODE

Low Bandwidth Solution

"Chalk is moving towards becoming an essential part of our customer offering to minimize downtime by providing immediate expert knowledge to the field at any time in any location"