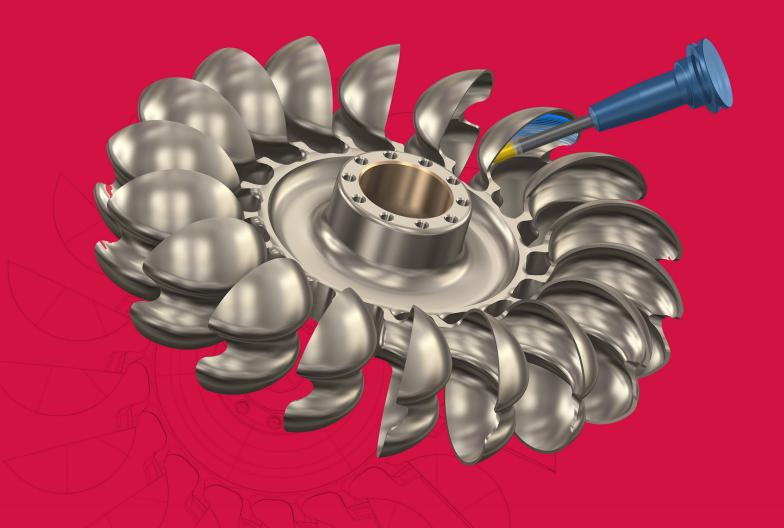

## Complexity simplified.

With Mastercam, you have complete control over the three crucial elements of multiaxis machining: cut pattern, tool axis control, and collision avoidance. From 4-axis rotary and roll-die cutting to multiblade impellers with tight internal cuts, Mastercam helps simplify even the most complex jobs.

## **Blade Expert**

Highly efficient toolpaths for multibladed parts, delivering superior blades, splitters, floors, and fillets.

For more information, contact a local Mastercam expert at Mastercam.com/Resellers.