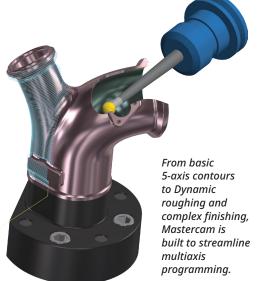

## Complexity simplified.

With Mastercam, you have complete control over the three crucial elements of multiaxis machining: cut pattern, tool axis control, and collision avoidance. From 4-axis rotary and roll-die cutting to multiblade impellers with tight internal cuts, Mastercam helps simplify even the most complex jobs.

#### Other highlights include:

- Multisurface 5-axis roughing and finishing (including depth cuts), plunge roughing, and flowline machining.
- Swarf machining over multisurface floors.
- Automatic 3+2 roughing creates a single multiplane roughing toolpath for an entire part.
- Advanced gouge checking, a "safe zone" around the part, and safe linking between operations .
- Fast, simple 5-axis trimming and stock-aware drilling.
- Ability to create full 5-axis motion from a **3-axis toolpath**.