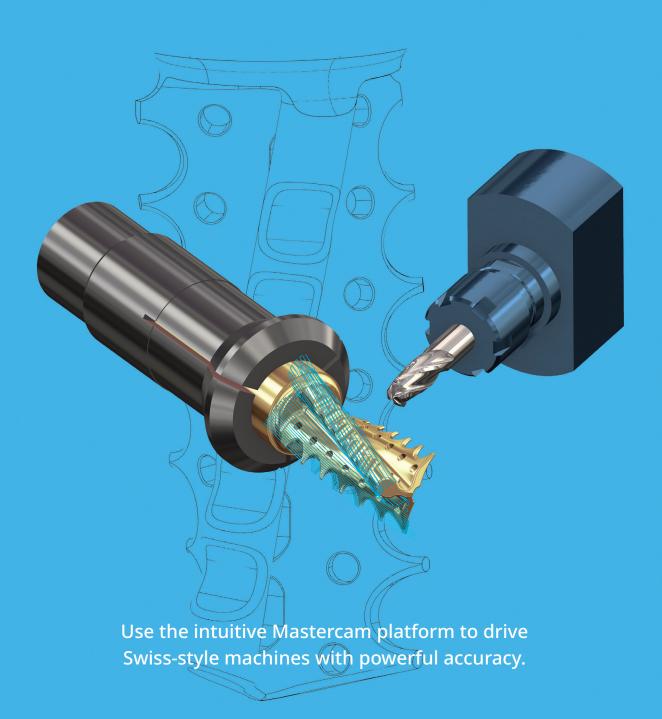

## Consolidated software can standardize your shop.

You no longer need a separate software package for Swiss machines — something programmers and machinists appreciate.

Our Swiss machining solutions combine Mastercam Mill and Mastercam Lathe with specialized post processors. This configuration adds machine-specific controls inside the Mastercam interface, delivering accurate G-code for a wide variety of Swiss machines.

The solution provides customized parameters directly within Mastercam for:

- · Lathe stock advance.
- Specific machine setup parameters.
- Expandable custom machine options.
- User-specified options.

Mastercam's industry-leading milling and turning power combine to deliver efficient, precise Swiss programming.

Machine-specific options within Mastercam ensure you have precise control and solid code.