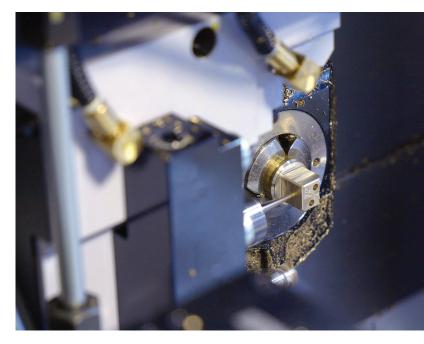

## Support an array of Swiss machines with the ease of Mastercam.

Mastercam Swiss Solutions cover gang-style machines and limited gang-turret and B-axis machines. Optimized post processors are available for machines from manufacturers including: