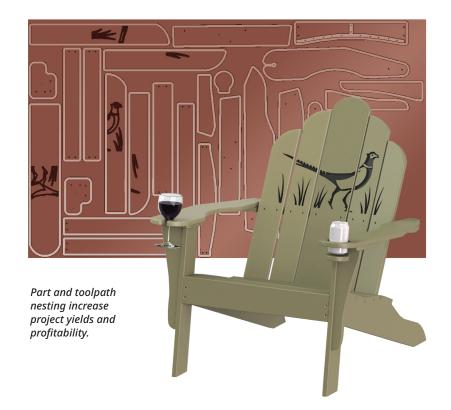

## A comprehensive package of powerful tools.

2D machining can range from simple to very complex. Mastercam Router delivers powerful 2D tools from contouring, pocketing, and drilling to automated, feature-based, solid model programming.