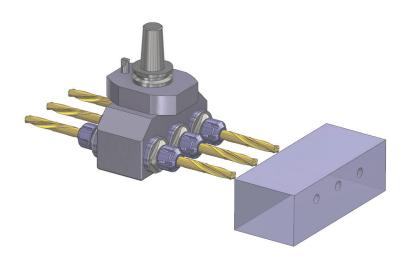

Mastercam Router streamlines multiple tool programming including block drills and aggregate heads.