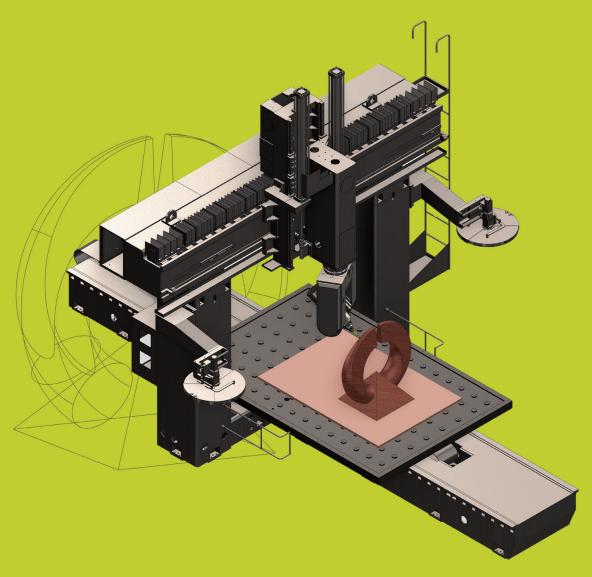

## Mastercam Router offers solutions for all your 2D, 3D, or multiaxis challenges — from wood to composites.

Once you program a part, no matter how complex, you can modify any element of the job and immediately get updated toolpaths without slowing down. You can also build a library of your favorite machining strategies and apply them to new models.

For 3D machining, Mastercam Router gives you streamlined, efficient 3D roughing and finishing, including automated leftover stock cleanup.

Mastercam's multiaxis capabilities give you complete control over the three crucial elements of multiaxis machining: cut pattern, tool axis control, and collision avoidance.